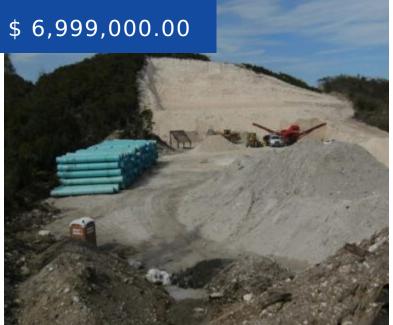

## HAROLD ROAD WEST NEW PROVIDENCE/PARADISE ISLAND

https://wateredgebahamas.com

This 14.029 acres of Construction grade limestone and Land offers a great Profit and Positive Business Potential for the Savvy Entrepreneur and Industry Expert. This Uniqueness in the mines and property is not only to due to its certified high quality grade limestone but also due to the fact that...

## **BASIC FACTS**

MLS #: 55200

Status: For Sale Only

Island: New Providence/Paradise Island

isialiu. New Flovidence/Faradise islan

Lot Number: n/a

Type: Land Only

**Location:** Harold Road

## **MISCELLANEOUS**

Legal Description: Harold Road West, Quarry Mines

Phone: 242-424-4448

Email: info@wateredgebahamas.com

Address: Bahamas