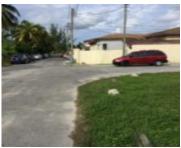

### HAROLD RD MULTIFAMILY LOT NEW PROVIDENCE/PARADISE ISLAND

https://wateredgebahamas.com

Harold Road vacant multifamily lot available for sale. It is 66 feet X 77 feet which is 5,082 square feet. The lot is just behind Eagle Electric and it may be used for a business or a residence. it is a residential area that is bustling with schools, churches, restaurants, etc. The price is very [...]

#### **Basics**

**Location:** Harold Road **Subdivision:** Harold Road Heights

**Island:** New Providence/Paradise Island **Lot Number:** A-125

Lot Width: 77 Lot Depth: 66

**Lot Shape:** rectangle **Construction:** None

## **Miscellaneous**

**Legal Description:** Portion of Crown Grant A-125, Harold Road, New Providence, Bahamas.

**Site Influences:** Central location, Easy Access, Family Oriented, Shopping Nearby, Treed Lot, Recreation Nearby, Quiet Area, Fuel to Lot, Road - Paved, Phone to Lot, Level Lot