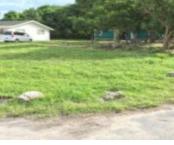

### HAROLD RD MULTIFAMILY LOT NEW PROVIDENCE/PARADISE ISLAND

https://wateredgebahamas.com

Harold Road vacant multifamily lot available for sale. It is 66 feet X 77 feet which is 5,082 square feet. The lot is just behind Eagle Electric and it may be used for a business or a residence. it is a residential area that is bustling with schools, churches, restaurants, etc. The price is very [...]

#### **Basics**

**Location:** Harold Road **Subdivision:** Harold Road Heights

**Island:** New Providence/Paradise Island **Lot Number:** A-125

Lot Width: 77 Lot Depth: 66

**Lot Shape:** rectangle **Construction:** None

## **Miscellaneous**

**Legal Description:** Portion of Crown Grant A-125, Harold Road, New Providence, Bahamas.

**Site Influences:** Central location, Easy Access, Family Oriented, Shopping Nearby, Treed Lot, Recreation Nearby, Quiet Area, Fuel to Lot, Road - Paved, Phone to Lot, Level Lot