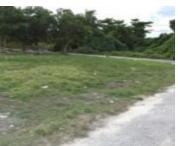

### HAROLD RD MULTIFAMILY LOT NEW PROVIDENCE/PARADISE ISLAND

https://wateredgebahamas.com

Harold Road vacant multifamily lot available for sale. It is 66 feet X 77 feet which is 5,082 square feet. The lot is just behind Eagle Electric and it may be used for a business or a residence. it is a residential area that is bustling with schools, churches, restaurants, etc. The price is very [...]

#### **Basics**

**Location:** Harold Road **Subdivision:** Harold Road Heights

**Island:** New Providence/Paradise Island **Lot Number:** A-125

Lot Width: 77 Lot Depth: 66

**Lot Shape:** rectangle **Construction:** None

## **Miscellaneous**

**Legal Description:** Portion of Crown Grant A-125, Harold Road, New Providence, Bahamas.

**Site Influences:** Central location, Easy Access, Family Oriented, Shopping Nearby, Treed Lot, Recreation Nearby, Quiet Area, Fuel to Lot, Road - Paved, Phone to Lot, Level Lot