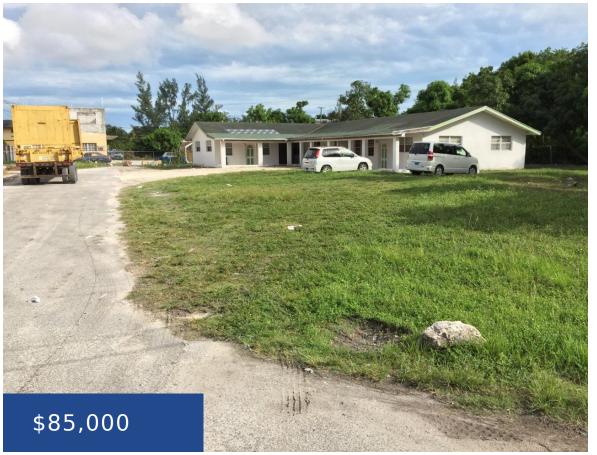

### HAROLD RD MULTIFAMILY LOT NEW PROVIDENCE/PARADISE ISLAND

https://wateredgebahamas.com

Harold Road vacant multifamily lot available for sale. It is 66 feet X 77 feet which is 5,082 square feet. The lot is just behind Eagle Electric and it may be used for a business or a residence. it is a residential area that is bustling with schools, churches, restaurants, etc. The price is very [...]

#### **Basics**

**Location:** Harold Road **Subdivision:** Harold Road Heights

**Island:** New Providence/Paradise Island **Lot Number:** A-125

Lot Width: 77 Lot Depth: 66

**Lot Shape:** rectangle **Construction:** None

## **Miscellaneous**

**Legal Description:** Portion of Crown Grant A-125, Harold Road, New Providence, Bahamas.

**Site Influences:** Central location, Easy Access, Family Oriented, Shopping Nearby, Treed Lot, Recreation Nearby, Quiet Area, Fuel to Lot, Road - Paved, Phone to Lot, Level Lot