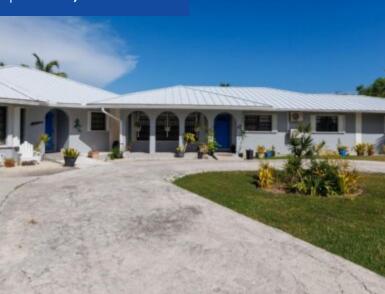

# HARDY HOLLOW HOME GRAND BAHAMA/FREEPORT

https://wateredgebahamas.com

# \$ 550,000.00

This newly re-modeled home is nestled in the quiet cul de sac of Hardy Hollow, in the upscale subdivision of Greening Glade on Grand Bahama Island. You are offered a unique opportunity with this lovely home, as it also features a built in guest cottage or Mother-in-Law's Suite- a two-bed,...

## **BASIC FACTS**

| MLS #: 50072                  | Type: Single Family Home        |
|-------------------------------|---------------------------------|
| Status: For Sale Only         | Location: Greening Glade        |
| Island: Grand Bahama/Freeport | Bedrooms: 6                     |
| Bathrooms: 5                  | Year built: 2019                |
| <b>Lot size:</b> 15400 sq ft  | Lot Number: 10                  |
| <b>Area:</b> 4400 sq ft       | Block: 7                        |
| Construction: Concrete Block  | Total Finished Floor Area: 4400 |
|                               |                                 |