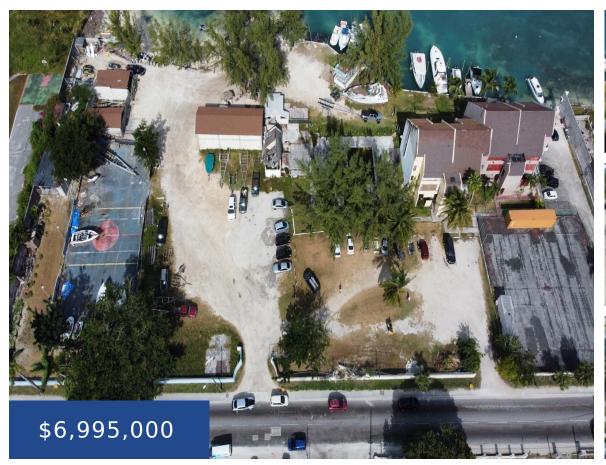

## HARBOUR SIDE WEST NEW PROVIDENCE/PARADISE ISLAND

https://wateredgebahamas.com

Habour Side West offers an exceptional opportunity a few minutes from the historic downtown Nassau, just steps from Bay Street. This commercial property features 72 units. This property prime location provides easy access to local shopping and dining. The Straw Market, Arawak Cay, Junkanoo Beach, and the Cruise Port. This property is ideal for transformation [...]

## **Basics**

**Location:** West Bay Street Island: New Providence/Paradise Island

**Lot Number:** 1 **Construction:** Other

Category: Condo Total Finished Floor Area: 132422

**Type:** Condo **Status:** For Sale Only