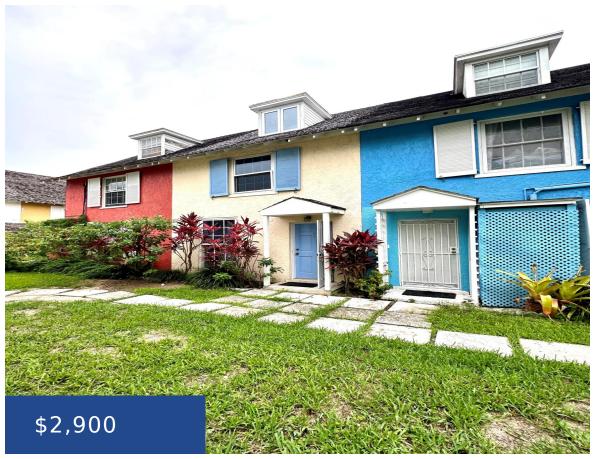

### HARBOUR MEWS NEW PROVIDENCE/PARADISE ISLAND

https://wateredgebahamas.com

Nestled within a serene oceanfront community, this home offers a unique blend of comfort and style. The main floor features a cosy sitting room and ample dining area with a convenient hatch leading to the kitchen, complete with bar stools for casual dining. Upstairs, discover a loft bedroom ideal for children, adding character to the [...]

#### **Basics**

**Rental Amount:** 3500 **Location:** Cable Beach

**Subdivision:** Harbour Mews Island: New Providence/Paradise Island

**Lot Number:** 19 **Construction:** Concrete Block

Category: Condo Total Finished Floor Area: 1200

## **Property Features**

Amenities: Fully Walled, Furnished Style: Townhouse

**Exterior Finish:** Finished Concrete Sewer: Connected

Water: City Roof: Asphalt Shingle

Foundation: Yes Air conditioning (Condo): Central