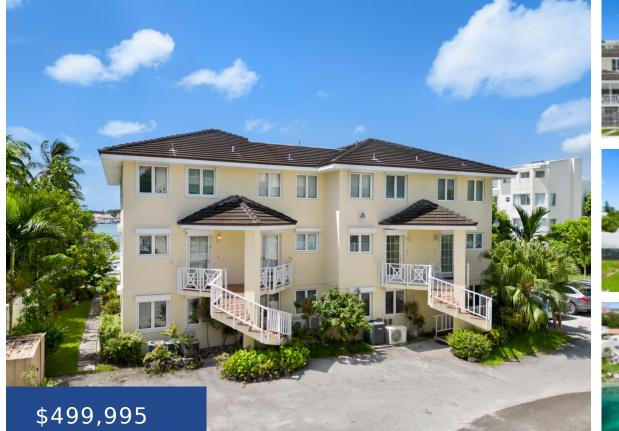

### HARBOUR COLONY II NEW PROVIDENCE/PARADISE ISLAND

https://wateredgebahamas.com

An enticing investment prospect with this exceptional offer, a well-appointed twobedroom, 2.5-bathroom condo unit gracing the sought-after harbor front of Paradise Island, Bahamas. A harmonious blend of stunning ocean views, quality design, and waterfront amenities invites you to explore the potential for both comfortable living and lucrative short-term rentals in this serene tropical setting. Nestled [...]

## Basics

Location: Paradise Island Island: New Providence/Paradise Island Lot Number: n/a Category: Condo Type: Condo Bedrooms: 2 beds Area: 1275 sq ft Year built: 1994

## Subdivision: Harbour Colony Half Bathrooms: 1 Construction: Concrete Block Total Finished Floor Area: 1275 Status: For Sale Only Bathrooms: 2 baths Lot size: 0 sq ft

## Miscellaneous

Site Influences: Waterfront - Ocean