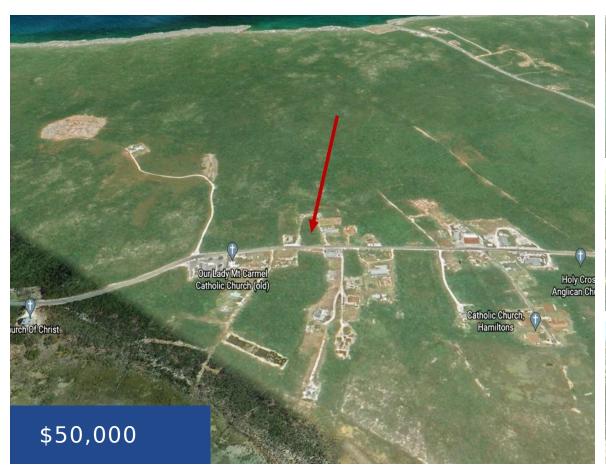

#### HAMILTON'S LOT LONG ISLAND

https://wateredgebahamas.com

This 36,600 square foot lot is centrally located near grocery stores, gas stations, boat ramps, schools, gift stores restaurants. The property has electric poles at the lot and city water is available in this area. One can build a vacation home or cottage for visiting beautiful Long Island! The adjoining property is also for sale [...]

### **Basics**

**Location:** Hamilton's Island: Long Island

Construction: None Category: Lots/Acreage

**Total Finished Floor Area:** 36600 **Type:** Lots/Acreage

Status: For Sale Only

Bedrooms: 0 beds

Bathrooms: 0 baths