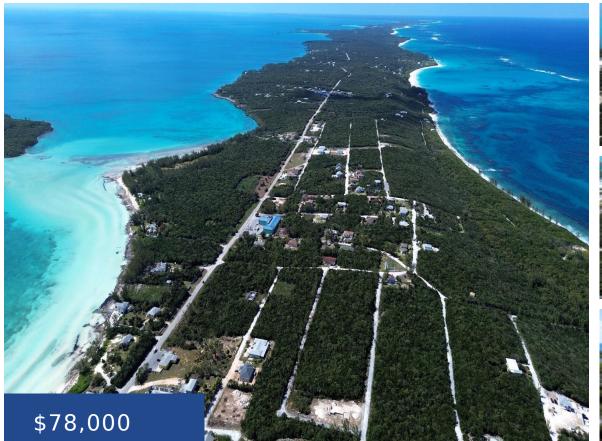

### **GUMELEMI ROAD ELEUTHERA**

https://wateredgebahamas.com

Discover prime opportunities in Cigatoo Estates, Eleuthera with these vacant lots

hardware store. Fine dining options cater to culinary enthusiasts seeking diverse

experiences. A mere 15-minute drive through the community leads to Twin [...]

boasting convenience and potential. Situated near Center Harbour, residents enjoy

proximity to essential amenities including shops, a grocery store, shipping port, and