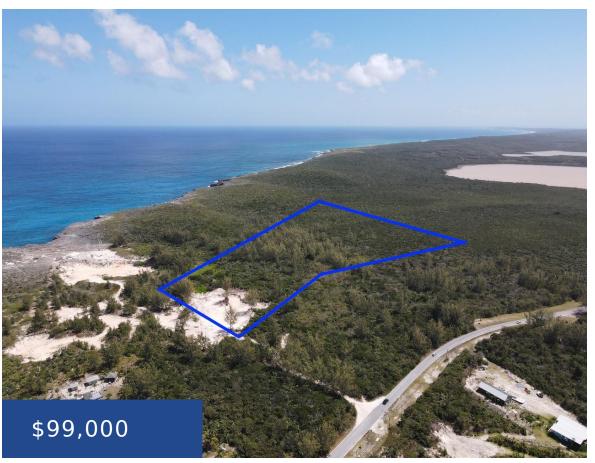

## **GREGORY TOWN ELEUTHERA**

https://wateredgebahamas.com

This 7 Acre parcel of land is located in North Eleuthera, across from Gaulding Cay. There is endless potential with this property, you can use it for rental cottages for Airbnb and retreats, individual homes or multifamily units or It can also be used for farming, the choice is yours. Located 5 minutes from Gregory [...]

## **Basics**

Title of Property: 7 Acre Parcel

**Subdivision:** Gaulding Cay

Lot Number: NA

Category: Lots/Acreage

**Status:** For Sale Only

Bathrooms: 0 baths

Lot size: 304920 sq ft

**Location:** Gregory Town

Island: Eleuthera

Construction: None

**Type:** Lots/Acreage

Bedrooms: 0 beds

Area: 0 sq ft