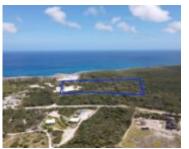

## **GREGORY TOWN ELEUTHERA**

https://wateredgebahamas.com

This 7 Acre parcel of land is located in North Eleuthera, across from Gaulding Cay. There is endless potential with this property, you can use it for rental cottages for Airbnb and retreats, individual homes or multifamily units or It can also be used for farming, the choice is yours. Located 5 minutes from Gregory [...]

## **Basics**

Title of Property: 7 Acre Parcel

**Subdivision:** Gaulding Cay

Lot Number: NA

Category: Lots/Acreage

**Status:** For Sale Only

Bathrooms: 0 baths

Lot size: 304920 sq ft

**Location:** Gregory Town

Island: Eleuthera

Construction: None

**Type:** Lots/Acreage

Bedrooms: 0 beds

Area: 0 sq ft