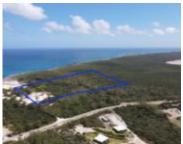

## **GREGORY TOWN ELEUTHERA**

https://wateredgebahamas.com

This 7 Acre parcel of land is located in North Eleuthera, across from Gaulding Cay. There is endless potential with this property, you can use it for rental cottages for Airbnb and retreats, individual homes or multifamily units or It can also be used for farming, the choice is yours. Located 5 minutes from Gregory [...]

## **Basics**

Title of Property: 7 Acre Parcel

**Subdivision:** Gaulding Cay

Lot Number: NA

Category: Lots/Acreage

**Status:** For Sale Only

Bathrooms: 0 baths

Lot size: 304920 sq ft

**Location:** Gregory Town

Island: Eleuthera

Construction: None

**Type:** Lots/Acreage

Bedrooms: 0 beds

Area: 0 sq ft