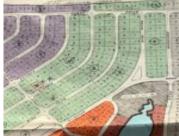

## **Basics**

Location: Port Howe Subdivision: 966

Island: Cat Island Lot Number: 15

Block: 19 Construction: None

Category: Lots/Acreage **Type:** Lots/Acreage Status: For Sale Only Bedrooms: 0 beds

Bathrooms: 0 baths Area: 8000 sq ft