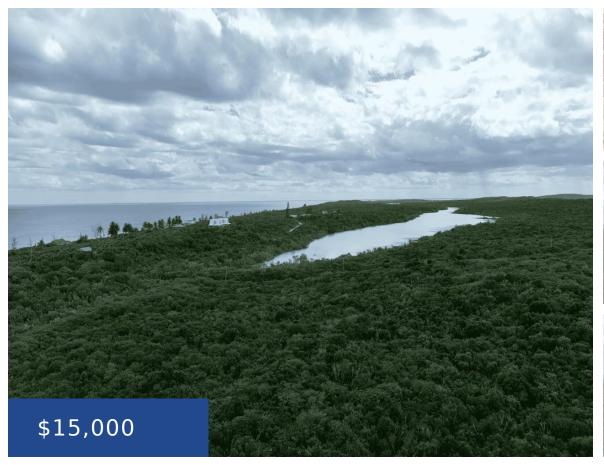

### **GREENWOOD ESTATES LOT 14 CAT ISLAND**

https://wateredgebahamas.com

Step into a world of tranquility at Greenwood Cat Island, where a golden opportunity awaits first-time homebuyers. This plot of land is the perfect canvas for your dream home. Surrounded by native trees, this lot is perfect for nature lovers. Beyond the beauty lies a savvy investment waiting to be claimed  $\hat{a} \square a$  investment not [...]

## **Basics**

**Location:** Port Howe **Subdivision:** 966

Island: Cat Island Lot Number: 14

Block: 36 Construction: None

Category: Lots/Acreage

Status: For Sale Only

Bedrooms: 0 beds

Bathrooms: 0 baths Area: 8000 sq ft

## Miscellaneous

**Legal Description:** Greenwood Block 36 Lot 14 **Site Influences:** Treed Lot, Quiet Area, Pets

,Cat Island Allow

Allowed

Phone: 242.424.4448

Email: info@wateredgebahamas.com

Address: Nassau, Bahamas