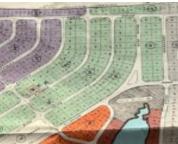

## **Basics**

**Location:** Port Howe **Subdivision:** 966

Island: Cat Island Lot Number: 14

Block: 36 Construction: None

Category: Lots/Acreage

Status: For Sale Only

Bedrooms: 0 beds

Bathrooms: 0 baths Area: 8000 sq ft

## Miscellaneous

**Legal Description:** Greenwood Block 36 Lot 14 **Site Influences:** Treed Lot, Quiet Area, Pets

,Cat Island Allow

Allowed

Phone: 242.424.4448

Email: info@wateredgebahamas.com

Address: Nassau, Bahamas