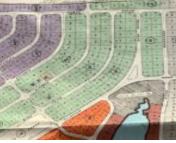

## **Basics**

Location: Port Howe Island: Cat Island **Block:** 36 Category: Lots/Acreage Status: For Sale Only Bathrooms: 0 baths Lot size: 8000 sq ft

Subdivision: 966 Lot Number: 12 Construction: None Type: Lots/Acreage Bedrooms: 0 beds Area: 8000 sq ft

## **Miscellaneous**

Legal Description: Block 36 Lot 12 Greenwood Site Influences: Family Oriented, Treed **Estates Cat Island** 

Lot, Pets Allowed