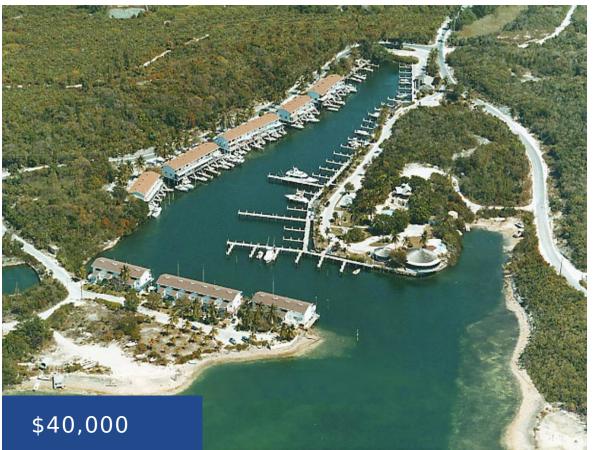

#### **GREAT HARBOUR CAY LOT BERRY ISLANDS**

https://wateredgebahamas.com

With its close proximity to the southern United States, Great Harbour Cay, in the Berry Islands offers a beautiful island escape. The 7 mile long Island offers a varied landscape of elevations up to 70 feet, bonefish flats, powder white sandy beaches along with an established marina and restaurants. Make this Island getaway your home [...]

### **Basics**

**Location:** Great Harbour Cay Island: Berry Islands

Lot Number: 36 Block: 50

Construction: None Category: Lots/Acreage

**Type:** Lots/Acreage **Status:** For Sale Only

**Bedrooms: 0** beds **Bathrooms: 0** baths