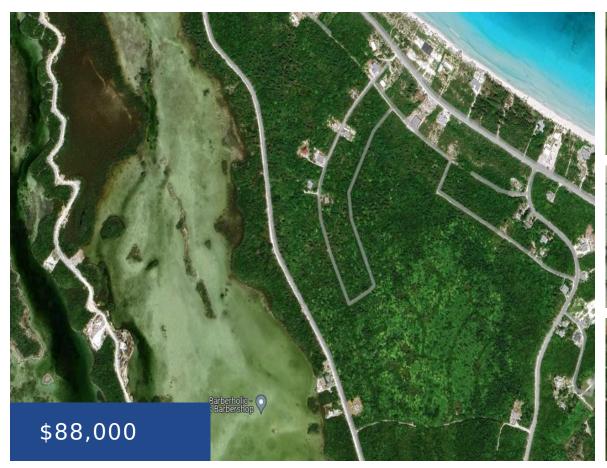

#### **GREAT HARBOUR CAY BERRY ISLANDS**

https://wateredgebahamas.com

This vacant lot with 25,300 square feet sits overlooking the beautiful harbour and is an ideal location to build your dream waterfront home. With its spacious size, you will have lots of room to create the perfect oasis that takes full advantage of the stunning harbour views. Imagine waking up to picturesque sunrises, enjoying serene [...]

### **Basics**

**Title of Property:** Great Harbour Cay Location: Great Harbour Cay

Lot Number: 10 Island: Berry Islands

Block: 34 Construction: None

Total Finished Floor Area: 25300 Category: Lots/Acreage

## **Miscellaneous**

Lot 10 Great Harbour Cay, Berry

Islands

Legal Description: Unit 2, Block 34, Site Influences: Family Oriented, Private Setting, View -Ocean, Shopping Nearby, Recreation Nearby, Marina Nearby, Canal Front