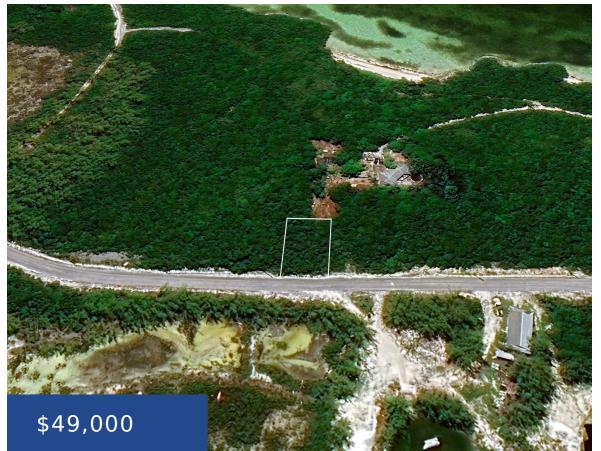

### **GREAT HARBOUR CAY BERRY ISLANDS**

https://wateredgebahamas.com

This spacious 12,500 square foot lot is located on the island of Great Harbour Cay. Great Harbour Cay is a 1,300 acre resort community situated 50 miles north-west of Nassau and 160 miles due east of Miami, Florida and is the northern-most island in the Berry Islands. The island is seven miles long and one [...]

### Basics

Location: Great Harbour Cay Lot Number: 15 Construction: None Type: Lots/Acreage Bedrooms: 0 beds Area: 12500 sq ft Island: Berry Islands Block: 95 Category: Lots/Acreage Status: For Sale Only Bathrooms: 0 baths Lot size: 12500 sq ft

## Miscellaneous

Legal Description: Lot 15, Block 95, Great Harbour Site Influence Cay

Site Influences: Treed Lot, Quiet Area