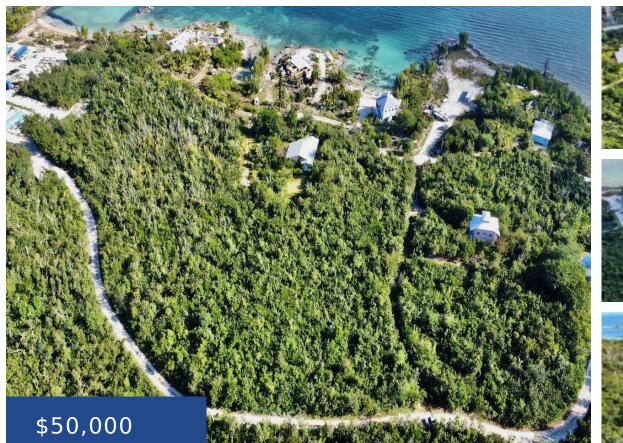

## Basics

Title of Property: Lot 16B Twin Hills Subdivision: Great Cistern Lot Number: 16B Category: Lots/Acreage Status: For Sale Only Bathrooms: 0 baths Lot size: 21450 sq ft Location: Marsh Harbour Island: Abaco Construction: None Type: Lots/Acreage Bedrooms: 0 beds Area: 0 sq ft

# Miscellaneous

Restrictions: None

**Site Influences:** Central location, Easy Access, View - Ocean, Treed Lot, Recreation Nearby, Quiet Area, Road - Gravel **Legal Description:** Lot 16B, totaling 21,450 sq ft, Twin Hills Subdivision, Great Cistern, near Murphy Town, Abaco