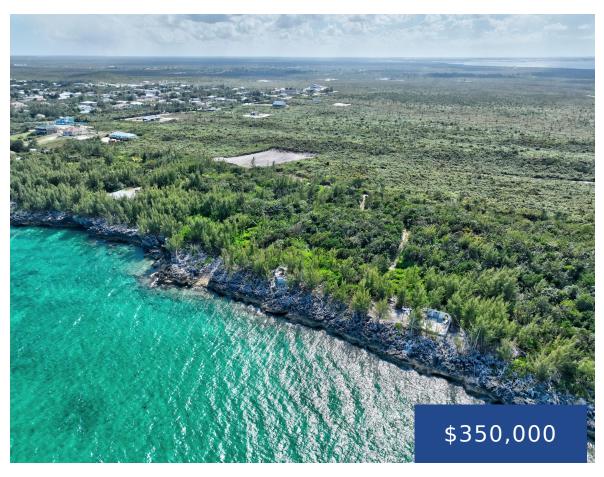

### **GREAT CISTERN ABACO ABACO**

https://wateredgebahamas.com

A unique waterfont opportunity located on the Sea of Abaco, spanning 1.296 acres and rising 24 feet above sea level. It is a rare gem in the community of Great Cistern. This location provides a welcome escape from the hustle and bustle of city life but is still conveniently located within a few minutes of [...]

## **Miscellaneous**

**Legal Description:** The property is a parcel of land being a portion of Grant B-215, situated on Great Cistern and located on Great Abaco Island

**Site Influences:** Easy Access,View - Ocean,Shopping Nearby,Waterfront - Ocean,Road - Paved,Rocky Shore