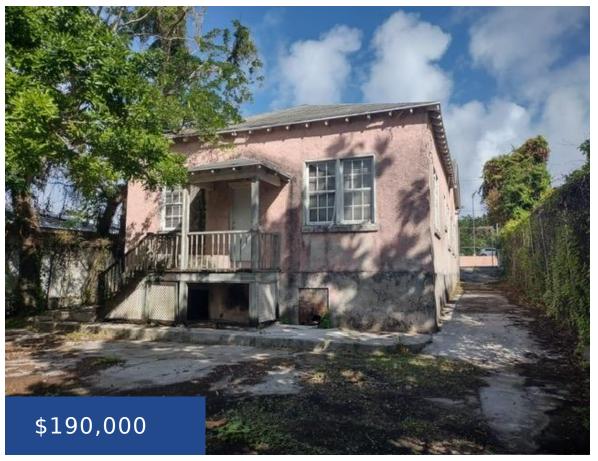

## **GRANTS TOWN NEW PROVIDENCE/PARADISE ISLAND**

https://wateredgebahamas.com

Jump at the chance to own a commercial building near to downtown! This building needs a lot of sweat equity but can be renovated to become the office space that you need. At this price, you can upgrade it and make it your own, or for the savvy investor, renovate it and then sell for [...]

- Building Only
- Commercial
- For Sale Only
- 1649 sq ft

## **Basics**

**Location:** Downtown Island: New Providence/Paradise Island

Lot Number: 18 Block: 83

Category: Commercial Unit Rentable Area: 1649

**Type:** Building Only **Status:** For Sale Only

**Area: 1649** sq ft **Lot size: 9975** sq ft