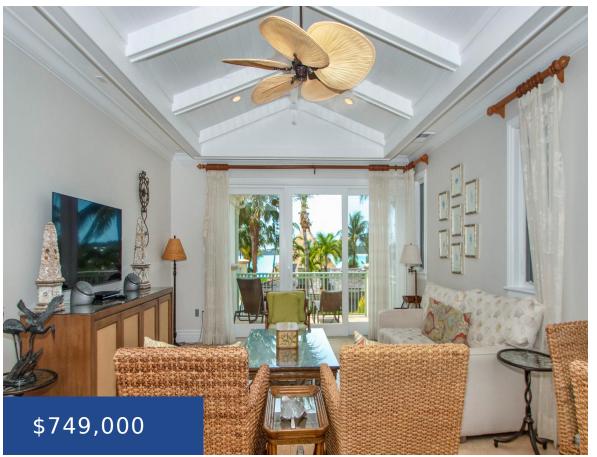

## **GRAND ISLE VILLA 1104 EXUMA & EXUMA CAYS**

https://wateredgebahamas.com

This spacious and luxuriously appointed two-bedroom villa with 2 Ž baths, a fully equipped kitchen and large verandah across from the Palapa restaurant, is a unique opportunity. The bedrooms are on the first floor opening off a generously proportioned entrance hall. The living room, dining room, gourmet kitchen, powder room and verandah share a view [...]

- 2 beds
- 2 baths
- Condo
- Condo
- For Sale Only
- 2315 sq ft

Type: Condo Status: For Sale Only Bedrooms: 2 beds Bathrooms: 2 baths

**Area: 2315** sq ft **Lot size: 0** sq ft