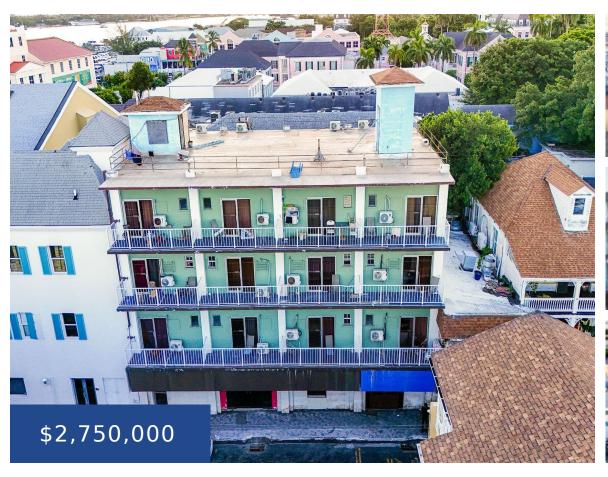

### GRAND CENTRAL HOTEL BLDG NEW PROVIDENCE/PARADISE ISLAND

https://wateredgebahamas.com

The Grand Central Hotel offers an exceptional opportunity in the heart of historic downtown Nassau, just steps from Bay Street. This four-story property features 24 hotel rooms, each with an ensuite bathroom, alongside a welcoming foyer, front desk, elevator, and a versatile restaurant area. The hotelâ prime location provides easy access to local shopping and [...]

- 24 beds
- 25 baths
- Resort/Hotel
- Resort/Hotel
- For Sale Only
- 9397 sq ft

#### **Basics**

**Location:** Downtown **Subdivision:** Bay Street

Island: New Providence/Paradise Island Construction: Concrete Block

Category: Resort/Hotel Total Finished Floor Area: 9397

Type: Resort/Hotel Status: For Sale Only

Bedrooms: 24 beds Bathrooms: 25 baths

**Area: 9397** sq ft **Lot size: 2830** sq ft