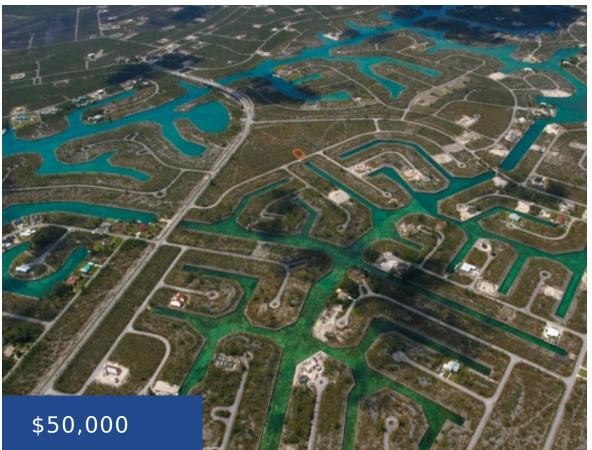

#### GRAND BAHAMA MULTI-FAMILY LOT

https://wateredgebahamas.com

This property is zoned for multi-family high-rise development, which allows for high-density construction. The lot can be used to build just a home or for the construction of an apartment or condominium complex or a group of small cottages. This Grand Bahama vacant lot is situated in the quickly growing community of Derby, a subdivision [...]

**Island:** Grand Bahama/Freeport **Property Dimensions:** 140x140

**Type:** Lots/Acreage, Luxury Development