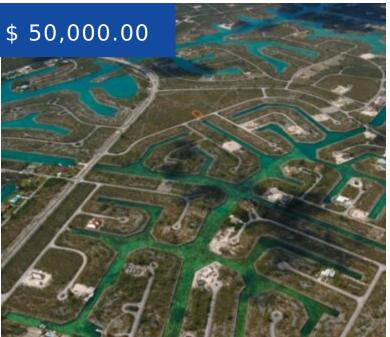

## **GRAND BAHAMA MULTI-FAMILY LOT**

https://wateredgebahamas.com

This property is zoned for multi-family high-rise development, which allows for high-density construction. The lot can be used to build just a home or for the construction of an apartment or condominium complex or a group of small cottages. This Grand Bahama vacant lot is situated in the quickly growing...

## **BASIC FACTS**

**Listing Number: VM101001** 

Status: For Sale For Sale Only

Living Area: 19,600 sq. ft

Type: Lots/Acreage Luxury Development

Island: Grand Bahama/Freeport

**Property Dimensions:** 140x140