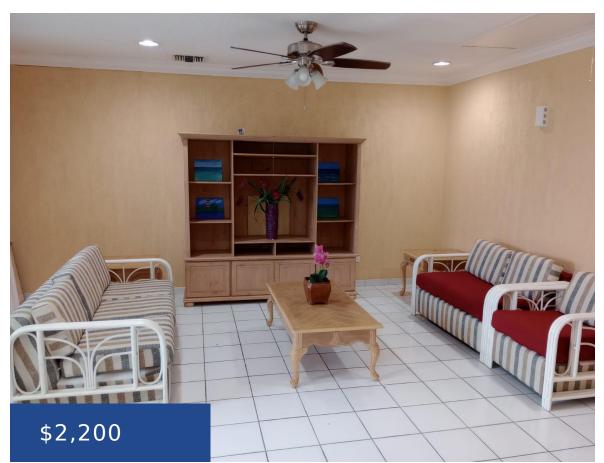

### **GRAHAM AVENUE NEW PROVIDENCE/PARADISE ISLAND**

https://wateredgebahamas.com

Large furnished 2bed, 1 bath apartment in the tranquil neighbourhood of Blair

Estate. Appliances inclusive of dishwasher and new microwave. Ample kitchen

cabinets with granite countertop. Central A/C for the ultimate comfort. There is a

community park where one can exercise, play and enjoy. The community has an

- 2 beds
- 1 bath
- Condo
- Condo
- For Rent Only
- 1000 sq ft

### **Basics**

- Rental Amount: 2200 Location: Eastern Road Island: New Providence/Paradise Island **Construction:** Concrete Block Total Finished Floor Area: 1000 Status: For Rent Only Bathrooms: 1 bath Lot size: 1000 sq ft
- Title of Property: Blair Apartment Subdivision: Blair Estates Lot Number: n/a Category: Condo Type: Condo Bedrooms: 2 beds Area: 1000 sq ft

# **Property Features**

Amenities: Fully Fenced, Impact Windows, Furnished, Hurricane Windows Exterior Finish: Finished Concrete Water: City Flooring: Ceramic Tile Roof: Asphalt Shingle Basement Type: Full