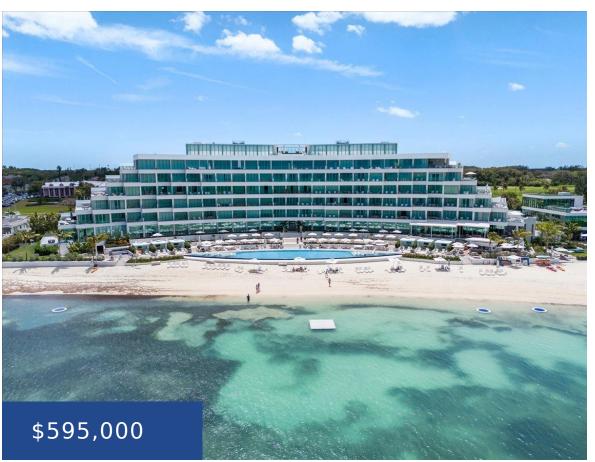

## **GOLDWYNN RESORT & RESIDEN NEW PROVIDENCE/PARADISE ISLAND**

https://wateredgebahamas.com

Indulge in the ultimate resort lifestyle in this breathtaking studio unit at the Goldwynn Resort and Residences. With captivating views of Baha Marâ $\square$ s Royal Blue golf course and access to a world of amenities, this light-filled residence makes the perfect pied- $\tilde{A}$ -terre. Amenities include access to a mile-long beach, infinity-edge pool with cabanas, two restaurants, spa, [...]

## **Basics**

Location: West Bay Street Subdivision: Goldwynn

**Island:** New Providence/Paradise Island **Lot Number:** 340

Construction: Concrete Block Category: Condo

**Total Finished Floor Area:** 560 **Type:** Condo