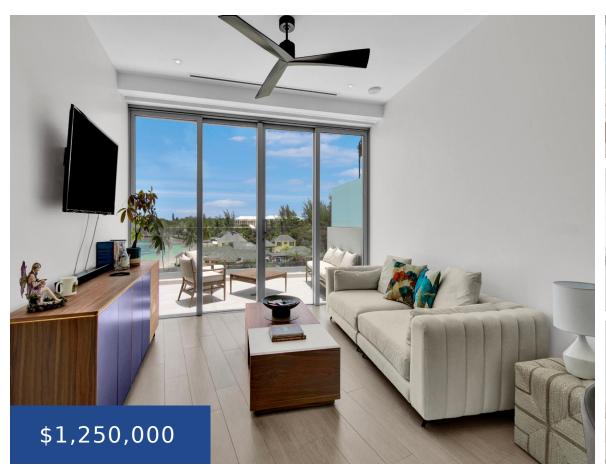

### GOLDWYNN RESIDENCE NEW PROVIDENCE/PARADISE ISLAND

https://wateredgebahamas.com

Discover the epitome of luxury living in this stunning 2-bedroom, 2-bathroom condo located in the prestigious Goldwynn building. This unit spans 1,272 square feet, including a 311-square-foot balcony. Enjoy breathtaking east-facing ocean views from your private haven. The building offers an array of exclusive amenities, including a resort pool, a rooftop pool, a state-of-the-art gym, [...]

**Bedrooms: 2** beds **Bathrooms: 2** baths

**Area: 1272** sq ft **Lot size: 0** sq ft

## **Property Features**

**Amenities:** Swimming Pool, Stand-by **Shared Amenities:** Pool Outdoor

Generator,24 Hour

Security, Furnished, Hurricane Windows

Style: Apartment Exterior Finish: Finished Concrete