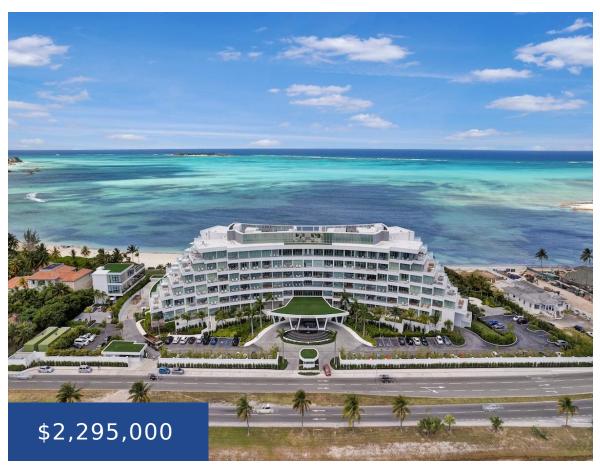

#### GOLDWYNN NEW PROVIDENCE/PARADISE ISLAND

https://wateredgebahamas.com

Goldwynn Resort & Residences epitomizes luxury coastal living. This exclusive residence is positioned just below the Penthouse presenting a rare opportunity to experience the ultimate in Bahamian luxury. Exuding timeless elegance and sophistication, this unit boasts sleek exterior features and expansive glass windows offering breathtaking views of the surrounding paradise. The open-concept floor plan creates [...]

### **Basics**

Title of Property: Goldwynn Location: West Bay Street

**Subdivision:** Goldwynn **Island:** New Providence/Paradise Island

Total Finished Floor Area: 1281 Type: Condo

Status: For Sale Only Bedrooms: 2 beds