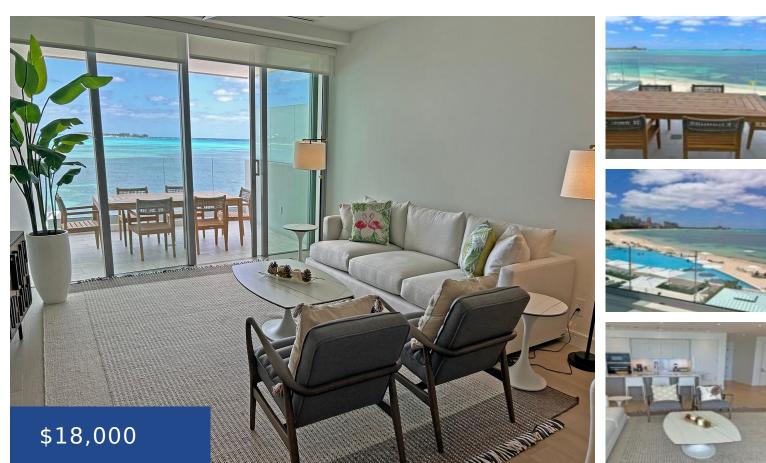

### **GOLDWYNN NEW PROVIDENCE/PARADISE ISLAND**

https://wateredgebahamas.com

Enjoy the relaxed, luxury lifestyle living at the Goldwynn Residences! This 3 bed, 3 bath fully equipped unit is located ocean side overlooking the infinity pool and the full expanse of Goodmanâ<sup>[]</sup> Bay. This residence has 3 private ocean-view balconies, and a well-appointed, open-plan kitchen/living and dining area. Each bedroom has an ensuite bathroom, a [...]

- 3 beds
- 3 baths
- Condo
- Condo
- For Rent Only
- 3590 sq ft

Google

## Basics

Rental Amount: 18000 Location: West Bay Street Island: New Providence/Paradise Island Category: Condo Type: Condo Bedrooms: 3 beds Area: 3590 sq ft

Title of Property: Goldwynn Subdivision: Goldwynn Construction: Steel/Concrete Total Finished Floor Area: 3590 Status: For Rent Only Bathrooms: 3 baths Lot size: 0 sq ft

# **Property Features**

| <b>Amenities:</b> Swimming Pool,Kitchen Built-in(s),Stand-<br>by Generator,24 Hour Security,Furnished,Hurricane<br>Windows | Shared Amenities: Pool<br>Outdoor,Secured Entry,Elevator,Beach       |
|----------------------------------------------------------------------------------------------------------------------------|----------------------------------------------------------------------|
| Style: Apartment                                                                                                           | Exterior Finish: Finished Concrete                                   |
| Sewer: Connected                                                                                                           | Water: City                                                          |
| Flooring: Ceramic Tile                                                                                                     | Road: Street                                                         |
| Air conditioning (Condo): Central                                                                                          | Assessment Includes (Condo):<br>Recreation Facility,Garbage Disposal |
| Parking Type: Open                                                                                                         |                                                                      |

# Miscellaneous

**Site Influences:** Central location,Golf Course Nearby,View - Ocean,Shopping Nearby,Waterfront - Ocean,Gated Community,Beach Front