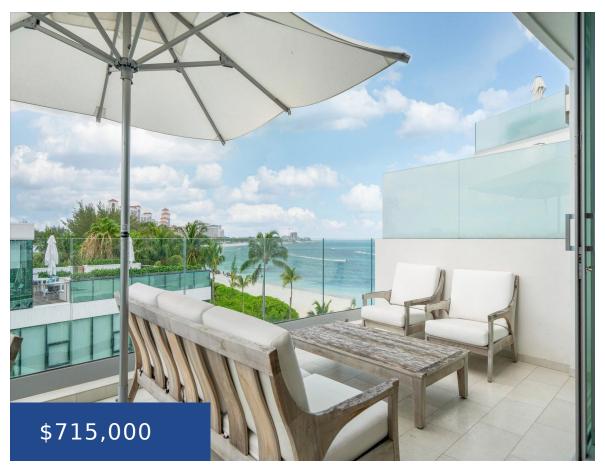

#### **GOLDWYNN NEW PROVIDENCE/PARADISE ISLAND**

https://wateredgebahamas.com

Goldwynn unit 312 is a fantastic west-facing, fully furnished, studio unit offering breathtaking ocean views, within a mile radius of Baha Mar hotel & casino. With a busy rental schedule, residents of Goldwynn 312 have the ability to use the unit when they want up to 90 days per year and rent it for the [...]

## **Property Features**

**Amenities:** Swimming Pool,24 Hour
Security,Furnished,Hurricane Windows **Style:** Single Family Lot

**Exterior Finish:** Finished Concrete **Sewer:** Connected

Water: City Road: Street

## Miscellaneous

Site Influences: Golf Course Nearby, View - Ocean, Shopping Nearby, Waterfront - Ocean, Beach

Front

Call us now

Phone: 242.424.4448

Email: info@wateredgebahamas.com

Address: Nassau, Bahamas