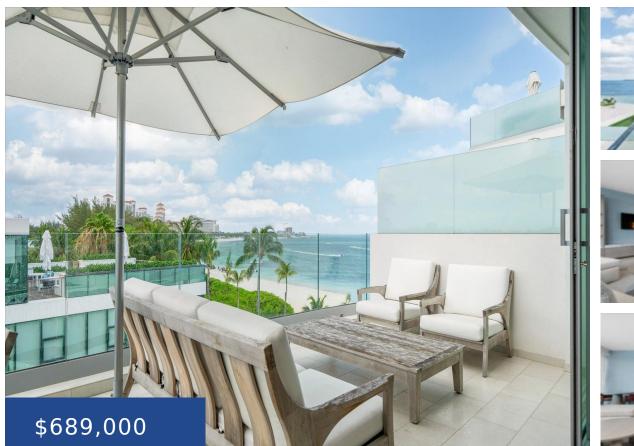

### **GOLDWYNN NEW PROVIDENCE/PARADISE ISLAND**

https://wateredgebahamas.com

Goldwynn unit 312 is a fantastic west-facing, fully furnished, studio unit offering breathtaking ocean views, within a mile radius of Baha Mar hotel & casino. With a busy rental schedule, residents of Goldwynn 312 have the ability to use the unit when they want up to 90 days per year and rent it for the [...]

# Miscellaneous

Site Influences: Golf Course Nearby, View - Ocean, Shopping Nearby, Waterfront - Ocean, Beach Front