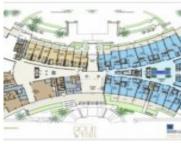

## Building Type: Condo

Type: Condo, Luxury Development

Bedrooms: 1 bed

Year built: Pre-construction

**District:** Western Living Area: 513 sq. ft. Category: Condo Status: For Sale, For Sale Only Bathrooms: 1 bath