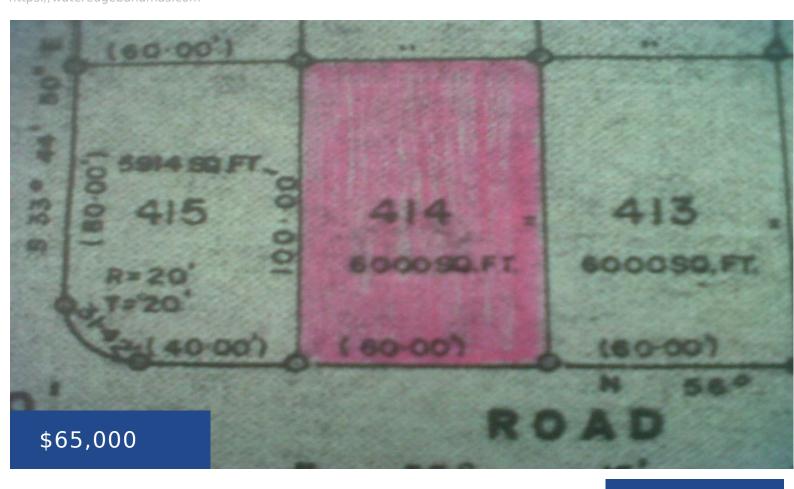

#### **GOLDEN GATES #2**

https://wateredgebahamas.com

This 6,000 sq ft residential lot is located in a well established and developed area in the southwestern district of New Providence. Perfect for your dream home, this lot has access to all utilities. Close proximity to public transportation, banking, shopping, schools, restaurants and much more. Won't last long!

#### Call us now

Phone: 242.424.4448

Email: info@wateredgebahamas.com

Address: Nassau, Bahamas

**Listing Number: VS121201** 

Island: New Providence/Paradise Island

**Property Dimensions:** 60 x 100

**Type:** Lots/Acreage, Luxury Development

**District:** Southern

Living Area: 6,000 sq ft

Category: Lots/Acreage

**Status:** For Sale Only, Sold