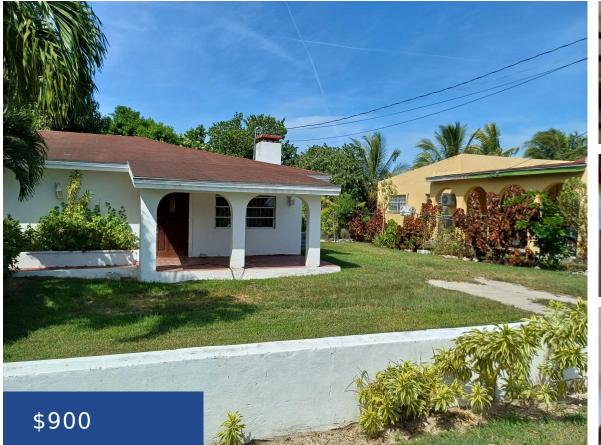

### **GLENISTON GARDENS RENTAL NEW PROVIDENCE/PARADISE ISLAND**

https://wateredgebahamas.com

Affordable Gleniston Gardens rental! If you like privacy, you'll love this 1 bed 1 bath just 10 minutes from downtown. This home is conveniently located near stores, banks, eateries and the Mall at Marathon.

### Basics

- Rental Amount: 900 Island: New Providence/Paradise Island Lot Width: 100 Lot Shape: Rectangle Construction: Concrete Block Total Finished Floor Area: 800 Status: For Rent Only Bathrooms: 1 bath Lot size: 7913 sq ft
- Location: Prince Charles Drive Lot Number: 28 Lot Depth: 79 Block: 8 Category: Apartment Complex Type: Apartment Complex Bedrooms: 1 bed Area: 800 sq ft