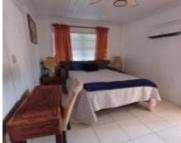

- 1 bed
- 1 bath
- Apartment Complex
- Apartment Complex
- For Rent Only
- 800 sq ft

# **Property Features**

| Amenities: Main Level Entry, Partial Furnished | Style: Apartment                    |
|------------------------------------------------|-------------------------------------|
| Exterior Finish: Finished Concrete             | Sewer: Available                    |
| Water: City                                    | Flooring: Ceramic Tile              |
| Road: Street                                   | Roof: Asphalt Shingle               |
| Foundation: Yes                                | Basement Type: Slab                 |
| Air conditioning (Condo): None                 | Assessment Includes (Condo): No Fee |
| Parking Type: Open                             |                                     |