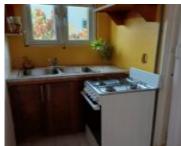

# **Property Features**

| Amenities: Main Level Entry, Partial Furnished | Style: Apartment                    |
|------------------------------------------------|-------------------------------------|
| Exterior Finish: Finished Concrete             | Sewer: Available                    |
| Water: City                                    | Flooring: Ceramic Tile              |
| Road: Street                                   | Roof: Asphalt Shingle               |
| Foundation: Yes                                | Basement Type: Slab                 |
| Air conditioning (Condo): None                 | Assessment Includes (Condo): No Fee |
| Parking Type: Open                             |                                     |