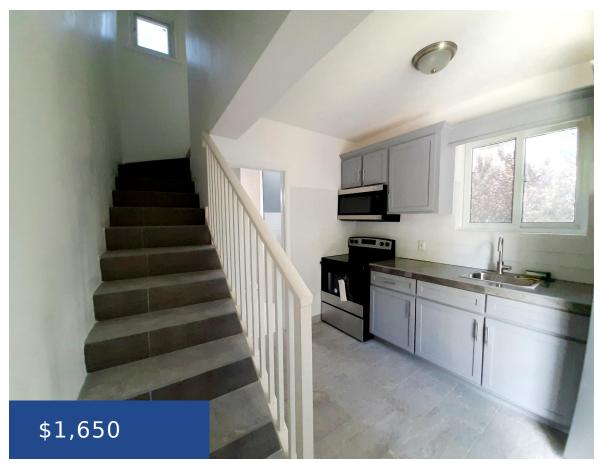

### **GLADSTONE ROAD NEW PROVIDENCE/PARADISE ISLAND**

https://wateredgebahamas.com

This brand-new, 1-bed/1bath is being rented with utilities included making it a convenient rental option. This 2-floor rental features modern finishes throughout as well as hurricane impact windows. The ground-floor includes the kitchen, storage space and full bath, while the first floor features an ample-sized bedroom with the perfect nook to house a work-space desk. [...]

#### **Basics**

**Rental Amount:** 1650 **Title of Property:** All inclusive rental

**Location:** Gladstone Road Island: New Providence/Paradise Island

Lot Number: 8 Construction: Concrete Block

Category: Condo Total Finished Floor Area: 600

## **Property Features**

Year built: 2024

**Amenities:** Impact Windows, Appliances Only **Style:** Townhouse

Exterior Finish: Hardi Plank, Finished Concrete Sewer: Septic - Yes

Water: City Roof: Asphalt Shingle