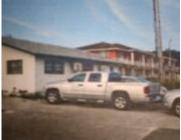

### GILDA STREET NEW PROVIDENCE/PARADISE ISLAND

https://wateredgebahamas.com

Comprised of two parcels of land which cumulatively represent 1.566 acres, approximately 68,000 sq ft, and situate on the northern side of Gilda Street, located about 2,000â<sup>[]</sup> south of the intersection of Kennedy Subdivision and Soldier Road, an integral part of Malcolm Allotment #32, are: Parcel A â<sup>[]</sup> Secure storage space and land .726 acres [...]

# Basics

Title of Property: BODY SHOP & STORAGE Island: New Providence/Paradise Island Business Name: NICKS BODY SHOP AND STORAGE FACILITY Category: Industrial Type: Business w/Bldg & Land Area: 12834 sq ft Location: Soldier Road Business Type: Automotive Industrial: Light Commercial: Mixed Status: For Sale Only Year built: 1987