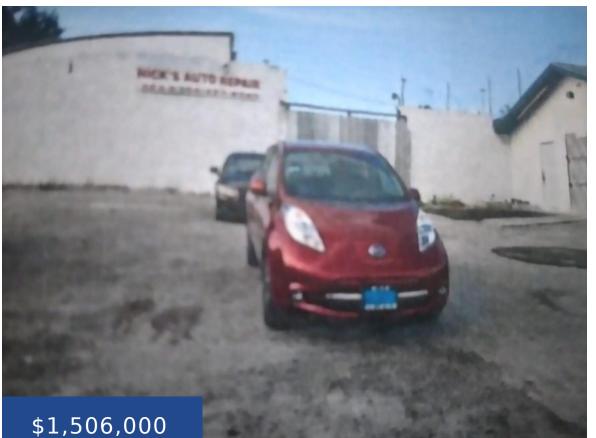

### GILDA STREET NEW PROVIDENCE/PARADISE ISLAND

https://wateredgebahamas.com

Comprised of two parcels of land which cumulatively represent 1.566 acres, approximately 68,000 sq ft, and situate on the northern side of Gilda Street, located about 2,000â<sup>[]</sup> south of the intersection of Kennedy Subdivision and Soldier Road, an integral part of Malcolm Allotment #32, are: Parcel A â<sup>[]</sup> Secure storage space and land .726 acres [...]

# Basics

Title of Property: BODY SHOP & STORAGE Island: New Providence/Paradise Island Business Name: NICKS BODY SHOP AND STORAGE FACILITY Category: Industrial Type: Business w/Bldg & Land Area: 12834 sq ft Location: Soldier Road Business Type: Automotive Industrial: Light Commercial: Mixed Status: For Sale Only Year built: 1987