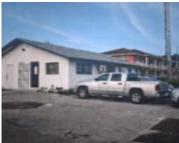

### GILDA STREET NEW PROVIDENCE/PARADISE ISLAND

https://wateredgebahamas.com

Comprised of two parcels of land which cumulatively represent 1.566 acres, approximately 68,000 sq ft, and situate on the northern side of Gilda Street, located about 2,000â<sup>[]</sup> south of the intersection of Kennedy Subdivision and Soldier Road, an integral part of Malcolm Allotment #32, are: Parcel A â<sup>[]</sup> Secure storage space and land .726 acres [...]

# Basics

Title of Property: BODY SHOP & STORAGE Island: New Providence/Paradise Island Business Name: NICKS BODY SHOP AND STORAGE FACILITY Category: Industrial Type: Business w/Bldg & Land Area: 12834 sq ft Location: Soldier Road Business Type: Automotive Industrial: Light Commercial: Mixed Status: For Sale Only Year built: 1987