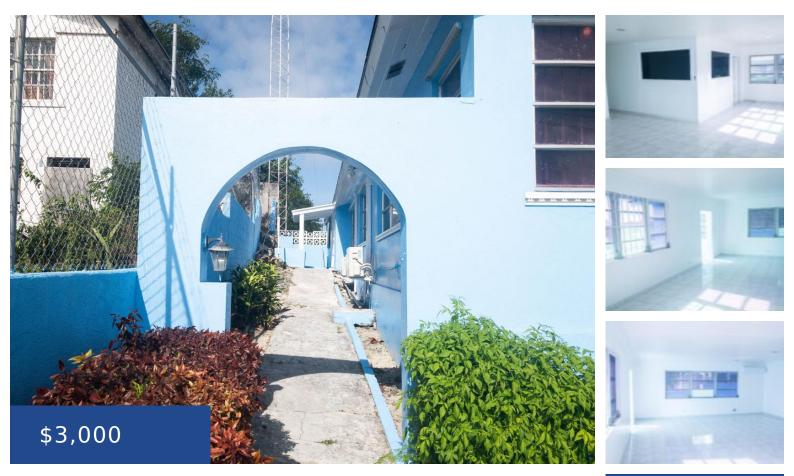

## **GIBBS LANE NEW PROVIDENCE/PARADISE ISLAND**

https://wateredgebahamas.com

This property is located withing walking distance to the Nassau St. courts, Ministry of health and downtown. The property was recently renovated and offers 4 offices, storage, reception area, kitchenette, and 2 restrooms. Its ideally suited for a law practice, accounting professional, back office satellite support offices or any business which does not require a [...]

- Building and Land
- Commercial
- For Rent Only
- 1200 sq ft

## Basics

Rental Amount: 3000 Island: New Providence/Paradise Island Commercial: Offices Type: Building and Land Area: 1200 sq ft Location: Nassau Street Category: Commercial Unit Rentable Area: 1100 Status: For Rent Only