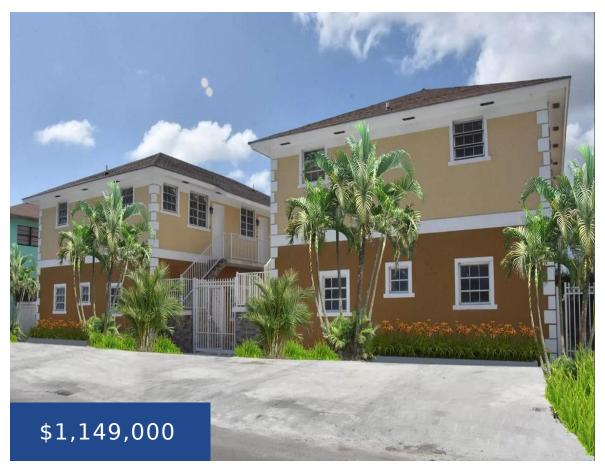

#### **GARDEN HILLS ESTATE #2 NEW PROVIDENCE/PARADISE ISLAND**

https://wateredgebahamas.com

Are you looking for an Investment? Here's your chance to own a well-constructed income property in central Garden Hills. These multi-family buildings were originally built in 2006, the current owners took over the property as an uncompleted shell approximately 8 years ago in 2016 and did a complete refurbishment of all apartments, including full electrical [...]

### **Basics**

Title of Property: Carefree Court Location: Soldier Road

**Subdivision:** Garden Hills No. 2 **Island:** New Providence/Paradise Island

**Lot Number:** 5 **Block:** D

**Total Finished Floor Area:** 8000 **Type:** Apartment Complex

**Status:** For Sale Only **Bedrooms: 14** beds

**Lot size: 8705** sq ft **Year built:** 2007