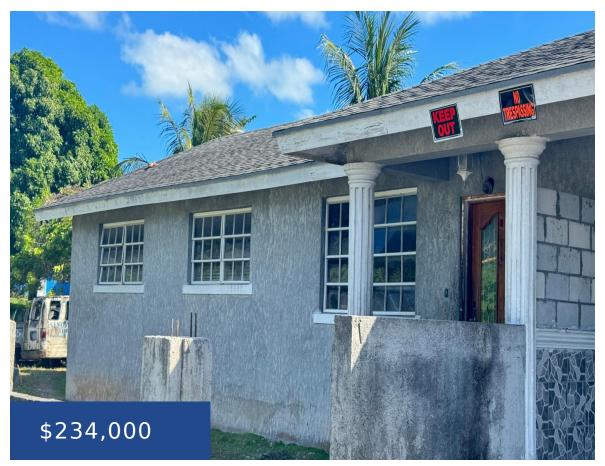

### **GAMBLE HEIGHTS NEW PROVIDENCE/PARADISE ISLAND**

https://wateredgebahamas.com

Weâ re excited to present a unique investment opportunity in the heart of Gamble Heights. This 4-unit apartment building is your chance to bring a vision to life! Hereâ s whatâ s waiting for you: Four Units: 1 two-bedroom unit and 3 one-bedroom units, perfect for rental income potential. Spacious Land: A 7,920 sq. ft. lot with room [...]

### **Basics**

**Location:** Blue Hill Road **Island:** New Providence/Paradise Island

**Lot Number:** 75 **Block:** 1

**Total Finished Floor Area:** 2190 **Type:** Fourplex

Status: For Sale Only Bedrooms: 5 beds

## **Property Features**

Lot size: 7920 sq ft

Amenities: None Style: Multi-Family Lot

**Exterior Finish:** Finished Concrete **Sewer:** Available

Water: City Roof: Asphalt Shingle

Foundation: Yes Air conditioning (Condo): None