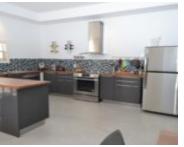

## **Property Features**

**Amenities:** Kitchen Built-in(s), Main Level Entry, Dock, Cable, Furnished, Appliances Only

Style: Patio Home

Sewer: Septic - Yes

Laundry: In Unit

Road: Street

Foundation: Yes

Insulation (Ceiling): Unknown