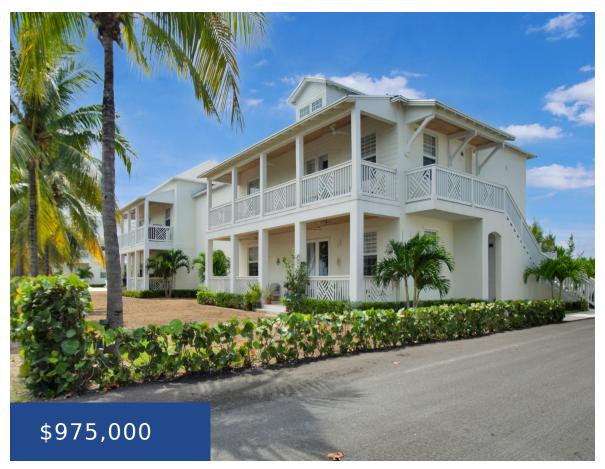

#### **GALLEON BAY NEW PROVIDENCE/PARADISE ISLAND**

https://wateredgebahamas.com

Welcome to your stunning marina view condo in the heart of the vibrant Palm Cay community! This spacious 1,576 square foot gem features an open floor plan that seamlessly blends elegance and comfort. Fully furnished with exquisite Restoration Hardware pieces, this turn-key retreat invites you to unwind and enjoy every moment. Just steps from a [...]

### **Basics**

**Location:** Yamacraw **Subdivision:** Palm Cay

Island: New Providence/Paradise Island Construction: Concrete Block

Category: Condo Total Finished Floor Area: 1576

Type: Condo

Status: For Sale Only