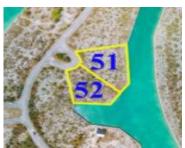

### FRINGE CLOSE GRAND BAHAMA/FREEPORT

https://wateredgebahamas.com

Surrey Bay Waterfront Land! These double lots offer over 500 feet of canal frontage. This area is prime for development. Both Lots available for sale! Call for more information today! DO NOT MISS THIS DEAL!

#### **Basics**

**Location:** Other Grand Bahama/Freeport Island: Grand Bahama/Freeport

**Lot Number:** 51 & 52 **Block:** 1

Construction: None Category: Lots/Acreage

Type: Lots/Acreage Status: For Sale Only