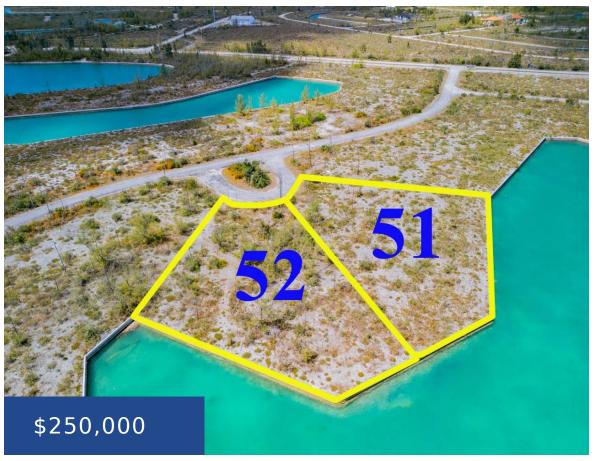

### FRINGE CLOSE GRAND BAHAMA/FREEPORT

https://wateredgebahamas.com

Surrey Bay Waterfront Land! These double lots offer over 500 feet of canal frontage. This area is prime for development. Both Lots available for sale! Call for more information today! DO NOT MISS THIS DEAL!

#### **Basics**

**Location:** Other Grand Bahama/Freeport Island: Grand Bahama/Freeport

**Lot Number:** 51 & 52 **Block:** 1

Construction: None Category: Lots/Acreage

Type: Lots/Acreage Status: For Sale Only