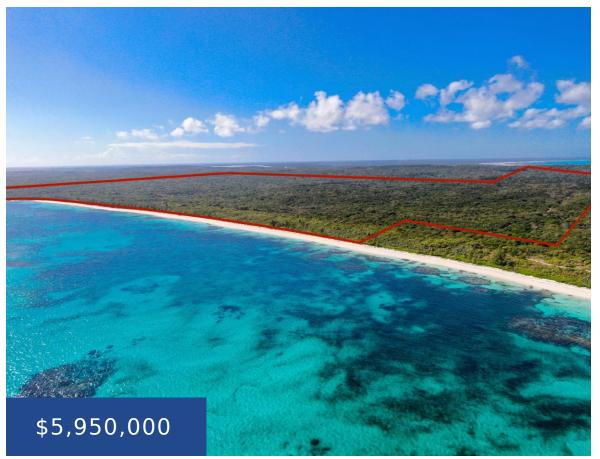

#### FREEMAN HALL ESTATE CAT ISLAND

https://wateredgebahamas.com

An astounding 484 acres of virgin woodland with almost a full mile of incredible sandy beachfront and great elevations that Cat Island is famous for. Set in the heart of Cat Island just to the north of Old Bight, this property would be ideal for a private estate or resort. A quick swim out and [...]

## **Miscellaneous**

**Legal Description:** 484 acres, **Site Influences:** View - Ocean, Treed Lot, Wooded

Freeman Hall Estate, Old Bight Area, Quiet Area, Acreage, Beach Front

Phone: 242.424.4448

Email: info@wateredgebahamas.com