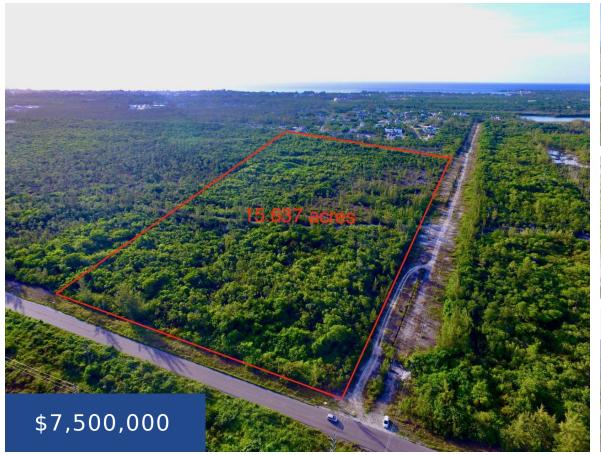

## FRANK WATSON HIGHWAY NEW PROVIDENCE/PARADISE ISLAND

https://wateredgebahamas.com

Development opportunity near Albany! Exciting development opportunity in Western Nassau featuring 15+ acres of untouched land. Located on the Northern side of Frank Watson Highway and just opposite Albany, a luxury resort community home to a 18-hole championship golf course. Also just minutes away from the prestigious, exclusive Lyford Cay community, home to the exclusive [...]

## **Basics**

Title of Property: 15+ Acres

Island: New Providence/Paradise Island

Type: Land Only

**Lot size: 681061** sq ft

Location: Adelaide

Category: Miscellaneous

**Status:** For Sale Only

## **Miscellaneous**

**Legal Description:** 15.635 acres on Frank Watson Highway, New Providence, Bahamas

Call us now

Phone: 242.424.4448

Email: info@wateredgebahamas.com

Address: Nassau, Bahamas