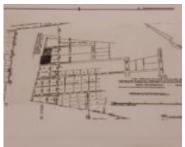

## **Basics**

**Location:** Fox Hill Subdivision: Fox Hill Estates

Island: New Providence/Paradise Island Lot Number: 4

Lot Width: 50 Lot Depth: 100

Lot Shape: rectangle Construction: None

Category: Lots/Acreage Total Finished Floor Area: 5000

# — Miscellaneous

Parking Type: Street, Visitor Parking

**Restrictions:** None

Legal Description: Fox Hill,
Bartlett's Addition. Lot #4

**Site Influences:** Easy Access, Shopping Nearby, Treed

Lot, Recreation Nearby, Road - Paved, Phone to Lot, Level Lot, Can