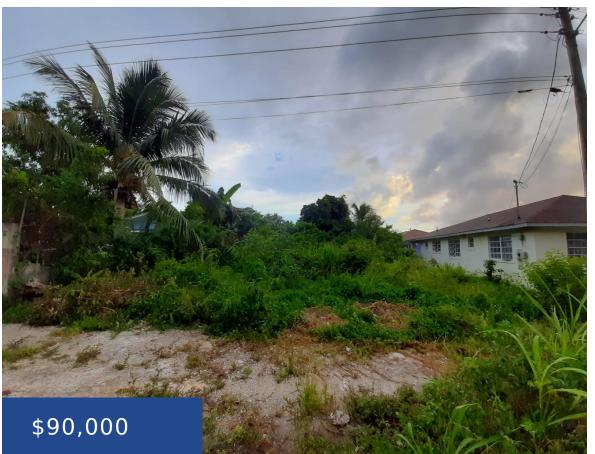

### FOX HILL VACANT LOT NEW PROVIDENCE/PARADISE ISLAND

https://wateredgebahamas.com

Incomplete Johnson Road duplex with each unit having 2 beds & 1 bath. It sits on a 5,000 square foot lot. The Johnson area is quiet and developed with several churches, grocery stores, restaurants, gas stations, public wash facilities, parks, libraries, the sea and both public & private schools.

- 0 beds
- 0 baths
- Lots/Acreage
- Lots/Acreage
- For Sale Only
- 5000 sq ft

## **Basics**

**Location:** Fox Hill Subdivision: Fox Hill Estates

Island: New Providence/Paradise Island Lot Number: 4

Lot Width: 50 Lot Depth: 100

Lot Shape: rectangle Construction: None

Category: Lots/Acreage Total Finished Floor Area: 5000

Type: Lots/Acreage

Bedrooms: 0 beds

Area: 5000 sq ft

Status: For Sale Only

Bathrooms: 0 baths

Lot size: 5000 sq ft