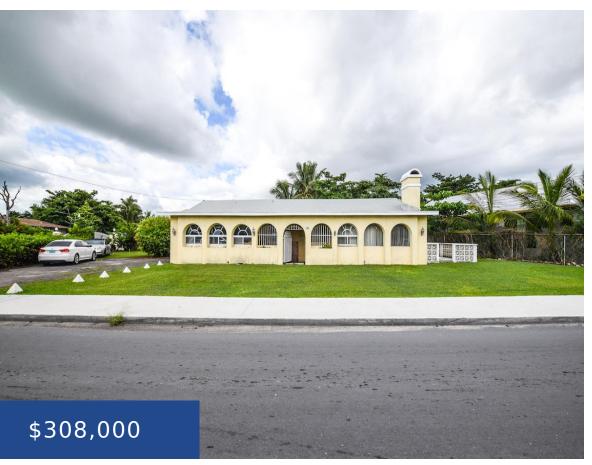

### FOX HILL ROAD SOUTH NEW PROVIDENCE/PARADISE ISLAND

https://wateredgebahamas.com

This Old Bahamian style home that's sits on a multi-family lot, is well constructed with concrete blocks, steel, Spanish finish cement and offers lots yard space with potential to convert into three units or add on units to its existing structure for even more passive income and monthly cash flow. This home is Located on [...]

#### **Basics**

**Location:** Fox Hill Island: New Providence/Paradise Island

**Lot Number:** 50 **Construction:** Concrete Block, Steel/Concrete

Category: Single Family Home Total Finished Floor Area: 2700

**Type:** Single Family Home **Status:** For Sale Only

**Bedrooms: 3** beds **Bathrooms: 3** baths

**Area: 11300** sq ft **Lot size: 11300** sq ft