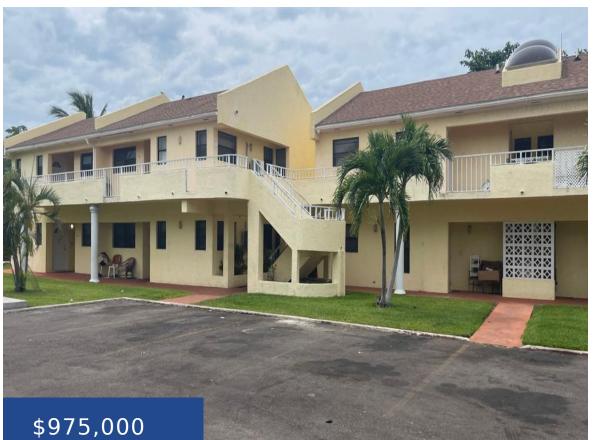

### FOX HILL ROAD SOUTH NEW PROVIDENCE/PARADISE ISLAND

https://wateredgebahamas.com

- 17 beds
- 9 baths
- Apartment Complex
- Apartment Complex
- For Sale Only
- 12399 sq ft

### Basics

Location: Fox Hill Lot Number: N/A Category: Apartment Complex Type: Apartment Complex Bedrooms: 17 beds Area: 12399 sq ft Year built: 1998 Island: New Providence/Paradise Island Construction: Concrete Block Total Finished Floor Area: 12399 Status: For Sale Only Bathrooms: 9 baths Lot size: 12399 sq ft

# Miscellaneous

**Legal Description:** All that piece parcel or lot of land being lot with approx 12,399 sqft off Fox Hill Road South, Nassau Bahamas

**Site Influences:** Easy Access, Family Oriented, Shopping Nearby, Recreation Nearby, Quiet Area, Landscaped, Gated Community