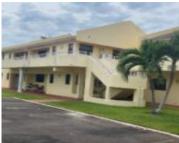

### FOX HILL ROAD SOUTH NEW PROVIDENCE/PARADISE ISLAND

https://wateredgebahamas.com

- 17 beds
- 9 baths
- Apartment Complex
- Apartment Complex
- For Sale Only
- 12399 sq ft

### Basics

Location: Fox Hill Lot Number: N/A Category: Apartment Complex Type: Apartment Complex Bedrooms: 17 beds Area: 12399 sq ft Year built: 1998 Island: New Providence/Paradise Island Construction: Concrete Block Total Finished Floor Area: 12399 Status: For Sale Only Bathrooms: 9 baths Lot size: 12399 sq ft