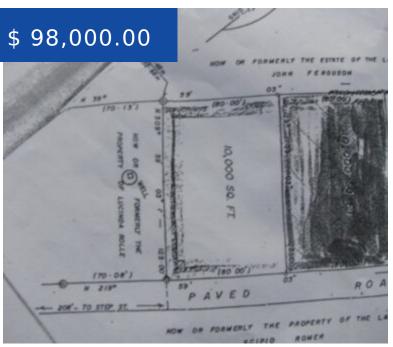

## **FOX HILL**

https://wateredgebahamas.com

A 10,000.00 sq ft multi-family lot located in the well planned and developed Fox Hill community. Close to schools, public transportation, shopping and much more. All information deemed accurate but not warranted

## **BASIC FACTS**

**Listing Number:** VM100202

**Status:** For Sale For Sale Only

Island: New Providence/Paradise Island

**Property Dimensions:** 80 x 125

**Type:** Lots/Acreage Luxury Development

**District:** Eastern

Living Area: 10,000

- Children Allowed
- Enclosed Yard
- Outdoor Pool
- Unfurnished
- Water feature
- Yard

Phone: 242-424-4448

Email: info@wateredgebahamas.com

Address: Bahamas