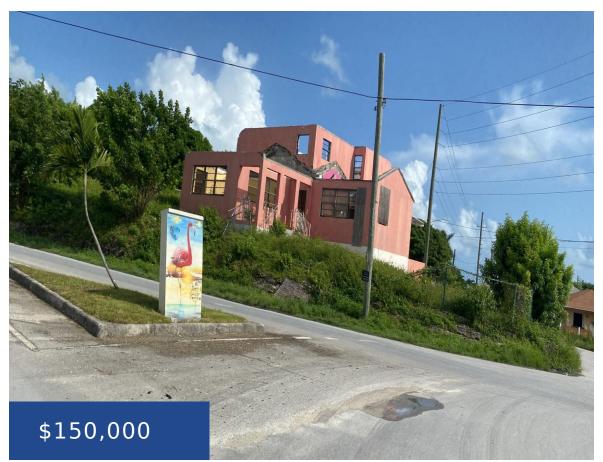

## **FORREST DRIVE ABACO**

https://wateredgebahamas.com

Nestled in a sought-after residential area within the bustling commercial district, you will find this fixer upper that has unlimited potential .This split-level multi family home boasts 3 beds, 2 baths, and an additional 2 bed, 1 bath unit. This property offers 1,444 sq ft of interior space on a generous 10,801 sq ft corner [...]

## **Basics**

**Location:** Marsh Harbour Island: Abaco

**Lot Number:** 42,43 **Construction:** Concrete Block

Category: Single Family Home Total Finished Floor Area: 1444

Type: Single Family Home Status: For Sale Only Bedrooms: 5 beds Bathrooms: 3 baths

**Area: 1444** sq ft **Lot size: 10801** sq ft