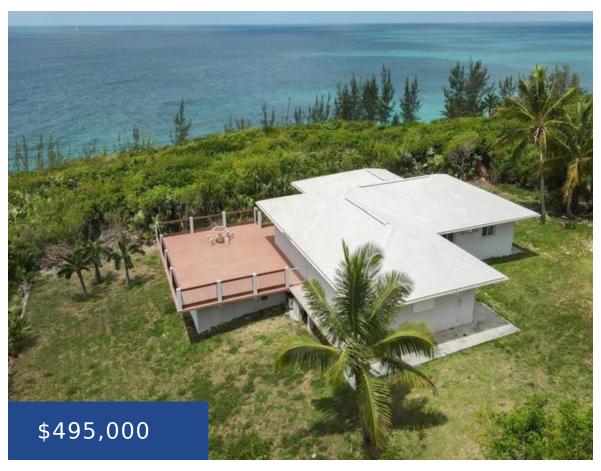

#### FORGET ABOUT IT ELEUTHERA

https://wateredgebahamas.com

Welcome to "Forget About It", your comfortable new home located in the serene settlement of Rainbow Bay in the beautiful island of Eleuthera, Bahamas. This solid concrete structure boasts 2 bedrooms, the master with its own ensuite bathroom, spread across 1,600 square feet of airy, open concept living space. The sliding glass doors allow natural [...]

- 2 beds
- 2 baths
- Single Family Home
- Single Family Home
- For Sale Only
- 1600 sq ft

Google

## **Basics**

**Location:** Rainbow Bay Island: Eleuthera

Lot Number: 23 Block: 14

**Total Finished Floor Area:** 1600 **Type:** Single Family Home

Status: For Sale Only

Bedrooms: 2 beds

Bathrooms: 2 baths

Area: 1600 sq ft