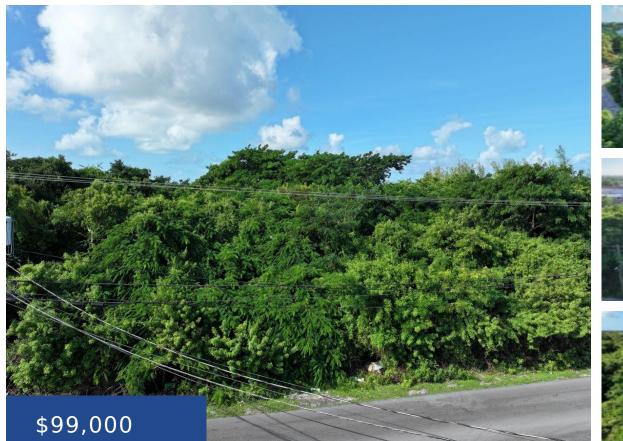

### FORD CLOSE, CARMICHAEL RD NEW PROVIDENCE/PARADISE ISLAND

https://wateredgebahamas.com

- 0 beds
- 0 baths
- Lots/Acreage
- Lots/Acreage
- For Sale Only
- 5813 sq ft

## Basics

Location: Carmichael RoadIsland: New Providence/Paradise IslandLot Number: BConstruction: NoneCategory: Lots/AcreageTotal Finished Floor Area: 5813Type: Lots/AcreageStatus: For Sale OnlyBedrooms: 0 bedsBathrooms: 0 bathsArea: 5813 sq ftLot size: 5813 sq ft

## Miscellaneous

Legal Description: Lot B, Ford Close, off Carmichael Road, Nassau Bahamas