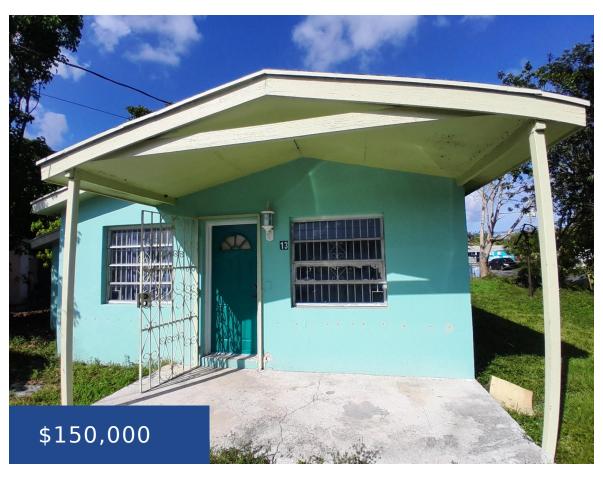

### FLAMINGO GARDENS SF HOME NEW PROVIDENCE/PARADISE ISLAND

https://wateredgebahamas.com

Discover the perfect blend of charm and potential in this well-maintained 35-year-old starter home in Flamingo Gardens. With a little TLC, you can transform this gem into your dream sanctuary. Ideally situated near a park, walking trail, schools, tennis court, clinic, public services, recreational spaces, shops and restaurants, this home offers unparalleled convenience and lifestyle. [...]

### **Basics**

**Location:** Carmichael Road **Island:** New Providence/Paradise Island

**Lot Number: 21 Lot Width: 54** 

Lot Depth: 100 Lot Shape: Rectangle

**Total Finished Floor Area:** 813 **Type:** Single Family Home

**Status:** For Sale Only **Bedrooms: 2** beds

Bathrooms: 1 bath Area: 5403 sq ft

**Lot size: 5403** sq ft **Year built:** 1989