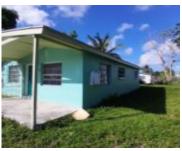

### FLAMINGO GARDENS SF HOME NEW PROVIDENCE/PARADISE ISLAND

https://wateredgebahamas.com

Discover the perfect blend of charm and potential in this well-maintained 35-year-old starter home in Flamingo Gardens. With a little TLC, you can transform this gem into your dream sanctuary. Ideally situated near a park, walking trail, schools, tennis court, clinic, public services, recreational spaces, shops and restaurants, this home offers unparalleled convenience and lifestyle. [...]

# **Property Features**

Amenities: Garden Area, Fully Fenced, Cable Shared Amenities: Secured Entry

Style: Bahamian Style Exterior Finish: Finished Concrete

Sewer: Connected Water: City

Flooring: Ceramic Tile

Roof: Asphalt Shingle

Foundation: Yes

Roof: Asphalt Shingle Foundation: Yes

Basement Type: Slab Insulation (Ceiling): No

Outdoor Area (Condo): Private Yard, Covered Assessment Includes (Condo): No

Patio,Porch,Garden,Fruit Trees Fee